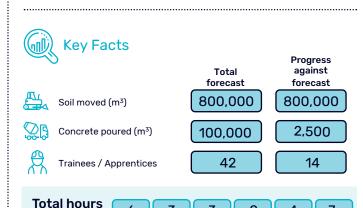

This dashboard provides an update on the Project's progress to date.

The project achieved a significant milestone on 9 September with the first concrete poured for the weir. Over the next 12 months more than 100,000m<sup>3</sup> of concrete will be poured and over that time the weir will begin to rise from the river bed.