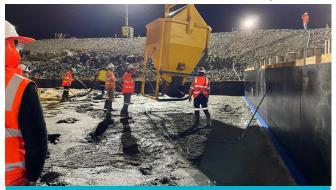

This dashboard provides an update on the Project's progress to date.

The project achieved a significant milestone on 9 September with the first concrete poured for the weir. Over the next 12 months more than 100,000m<sup>3</sup> of concrete will be poured and over that time the weir will begin to rise from the river bed.