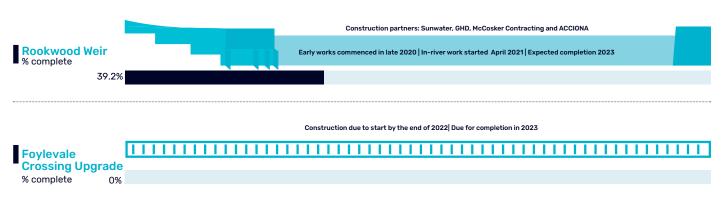

| Target peak<br>workforce | Actual peak<br>to date | Actual last<br>month |
| Rookwood Weir                    | 200                      | 205                    | 196                  |
| Hanrahan<br>Crossing             | 12                       | 0                      | 0                    |
| Tartrus Weir                     | 15                       | 0                      | 0                    |
| Total jobs                       | 227                      | 205                    | 196                  |



Central Queensland spend to date

\$61m

Central Queensland spend to date plus committed costs

\$120m

## **Ompleted Projects**

Projects

Riverslea Bridge

Thirsty Creek Road Upgrade

Capricorn Highway Intersection Upgrade

Total

Projects

\$12.5m

\$7.5m

\$28.2m





worked

Hanrahan
Crossing Upgrade
% complete

0%